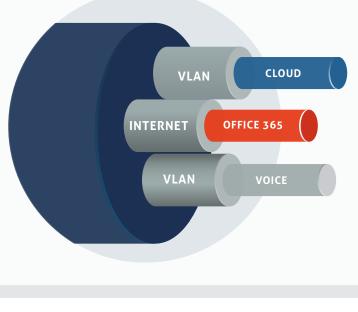

## Let Exponential-e provide an end-to-end & completely Managed Service

**Direct Connectivity** Not all Internet access is the same. Direct peering agreements with Microsoft, major Software-as-a-Service (SaaS) providers and a business-only Network gives you a leading user experience with 'one hop' connectivity. Easy to buy Sign-up and setup is made simple by & manage Exponential-e, your trusted Cloud partner. Easily manage, provision and administer operations. Get peace of mind Exponential-e gives you a scalable, secure and future-proofed solution which is supported by a single Network SLA and trusted managed services.

#### Gain the Leading Edge

Office in a Box combines Microsoft Office 365 suite with Exponential-e's fibre-based Internet service. Give your business the leading edge and harness the end-to-end power of Exponential-e's carrier-class, Business-only Network.

#### **Extend IT functionality and productivity**

With Exponential-e you have the access to a fusion of complementary technologies and services, all through one connection. A carrier-class Network and Cloud infrastructure means we can deliver enterprise applications at wire speed for a superior end-user experience. Overcome challenges of security, provisions, monitoring and application management to fit with your IT operations. Enhance your existing Voice, UC, and WAN solutions to align seamlessly with Office 365.