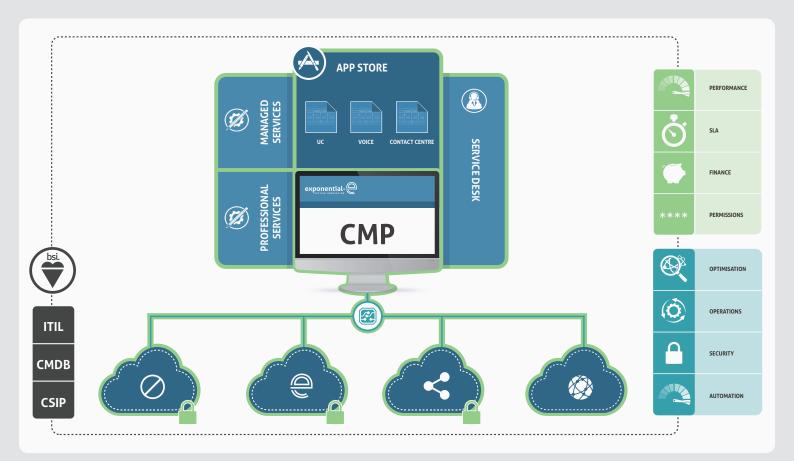

Our Power of One initiative is designed to cut through this complexity and enable your IT function as a truly Cloud-native internal service provider. It's about giving our customers one service model, one provisioning model, and one central bill for all of their public and private Cloud services.

Our CMP makes this possible, bringing together control, automation and deep integration into a single operational model. You'll be empowered to consolidate and manage all your Cloud services through one centralised, single-screen control plane. The Power of One frees your IT team to deliver new services and innovate without limits.

## Management and Operations

Consolidate usage reporting and auditing across all your Clouds. Bring together and link laaS and PaaS, into management and operations tasks.

Discover and analyse brownfield environments. Gain actionable insights for budgeting and capacity planning, enabling you to greatly reduce costs.

## **Features**

- Optimisation in-life
- Simplified interface
- Full ITIL integration
- Automation and Orchestration
- Centralised visibility and control of all Cloud services

## Optimisation

Intelligent analytics of usage, utilisation, and cost of current infrastructure provides the increased visibility to optimise resource allocation.

Gain control and lower multi-Cloud costs across, private, and public Clouds and application running on bare metal, VMs, or containers.

### Governance and Control

Assure predictable control to enforce governance and enable auditing. Provide turnkey application templates with the confidence of secure multi-tenant design.

A policy engine provides role-based access control of every action, integration and Cloud platform, and integrates into existing security tools.