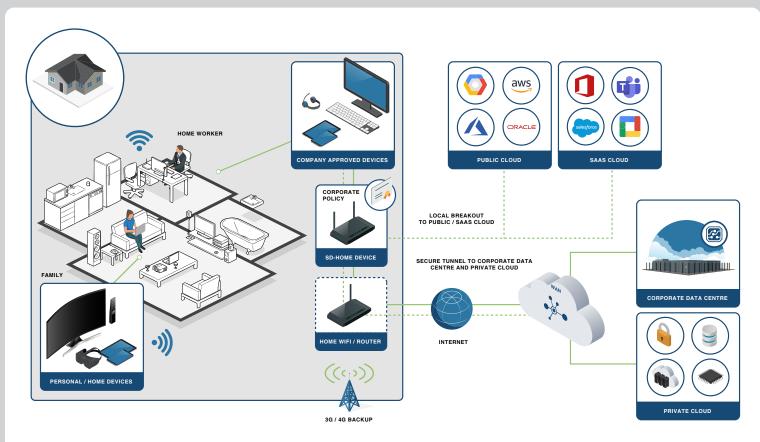

SD-HOME from Exponential-e enables you to maximise the availability of business-critical applications to homeworkers, irrespective of service provider or access technology. It accomplishes this by maintaining a security overlay network through an SD-WAN Edge device located at the home, over which your corporate connectivity is delivered - offering greater security, enhancing user experience and increasing productivity. Our team of experts will guide you through the various options available to help you implement the right strategy and provide 24 / 7 in-life support.

### Overcoming your business challenges

The convergence of the home and office environment can leave your users vulnerable to cyberattacks when connected to the same home Network that shares the internet with unprotected IOT devices in the home. SD-HOME overcomes these challenges:

- Corporate-level security: Extend Corporate Wi-Fi Security policies into the home with full end-to-end encryption for robust defence against security threats.
- Enhance application performance: SD-HOME routes select applications to the Corporate Security Hub for UTM while offloading SaaS apps direct to the internet.
- Additional resiliency: Direct connectivity into the corporate WAN via a secure overlay network helps to reduce the load on central security and VPN aggregation infrastructure.
- Bandwidth contention in the home: Using enhanced application recognition and control, we can apply bandwidth and QoS priority to critical business applications. This safeguards against monopolisation by home streaming and gaming apps, for example Netflix or Fortnite.