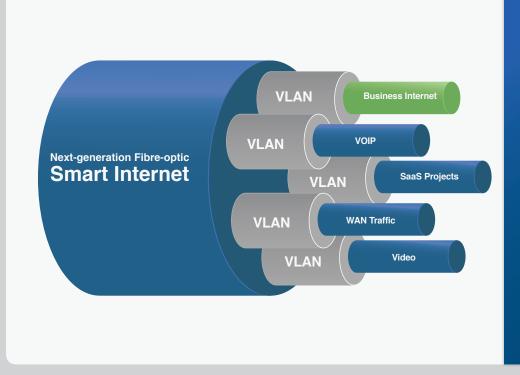

Back Up, Server Replication and Data Centre Connectivity). Customers can also connect to 3rd Party Cloud services including AWS and MS Azure.

The clever part is that if you don't need the entire capacity of your connection for Internet, you can split the circuit using secure VLANs and use it to deliver other services and applications, reducing infrastructure costs.

Consolidating services across one connection means you get a flatter and easier-to-manage Network, reducing the day-to-day technical and administrative burden placed on your staff.